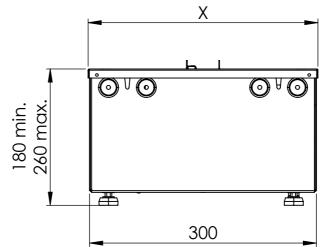

| Fuel bed | Dimension X |
|----------|-------------|
| Metal    | 304mm       |
| Log      | 354mm       |