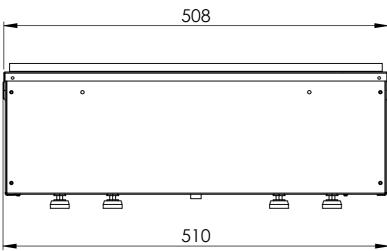

|                         | <u> </u> |  | 510                                    |              | - |                             |              | 3                      | 300                                                                                                                                                                  |                                     |                                                                                                                                                                                            |              |  |
|-------------------------|----------|--|----------------------------------------|--------------|---|-----------------------------|--------------|------------------------|----------------------------------------------------------------------------------------------------------------------------------------------------------------------|-------------------------------------|--------------------------------------------------------------------------------------------------------------------------------------------------------------------------------------------|--------------|--|
| ISSUE MODIFICATIONS OCN |          |  | APPD DATE NOTES Item number EU: 210654 |              |   | GlenDimplex<br>Flame Europe |              |                        | INNOVATION &<br>DEVELOPMENT<br>Heerenveen, Netherlands<br>T: +31 513 656 500   E: info@glendimplex.eu                                                                |                                     | THIS DRAWING IS SUPPLIED IN CONFIDEN CE AND THE COPYRIGHT THEREOF IS<br>THE PROPERTY OF GLEN DIMPLEX : IT MUST NOT BE USED BY A THIRD PARTY<br>WITHOUT PRIOR PERMISSION. © 2023<br>PROJECT |              |  |
|                         |          |  |                                        | -            |   | DRAWN BY                    | DATE<br>DATE | SCALE<br>1:5<br>DIM IN | HOLE TOL<br>+/- 0.05<br>ANGLES                                                                                                                                       | GEN TOL<br>0 +/- 0.4<br>0.0 +/- 0.2 | Dimensional drawing                                                                                                                                                                        |              |  |
|                         |          |  |                                        | -            |   | ALLOBI                      |              | mm                     | +/- 0.5°                                                                                                                                                             | 0.00 +/- 0.1                        | GDB NO                                                                                                                                                                                     |              |  |
|                         |          |  |                                        | DO NOT SCALE |   | MATERIAL<br>FINISH          |              |                        | R.o.H.S.<br>All material must comply with the<br>requirements of European Directive<br>2015/863/EU on the restriction of the use of<br>certain hazardous substances. |                                     | Cassette 500 (Retail)                                                                                                                                                                      | A3           |  |
|                         |          |  |                                        |              |   |                             |              |                        |                                                                                                                                                                      |                                     |                                                                                                                                                                                            | Sheet 1 of 1 |  |
|                         |          |  |                                        | •            | • |                             |              |                        |                                                                                                                                                                      |                                     |                                                                                                                                                                                            |              |  |