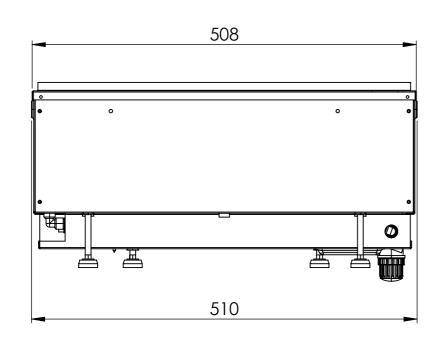

| Fuel bed | Dimension X |
|----------|-------------|
| Metal    | 304mm       |
| Log      | 354mm       |







| ISSUE | MODIFICATIONS | OCN | APPD | DATE | NOTES<br>I Item number E    | II· 211439             | <b>(23)</b> ( | GlenDimplex |              | INNOVATION &<br>DEVELOPMENT                                                |                          | THIS DRAWING IS SUPPLIED IN CONFIDEN CE AND THE COPYRIGHT THEREOF IS THE PROPERTY OF GLEN DIMPLEX: IT MUST NOT BE USED BY A THIRD PARTY WITHOUT PRIOR PERMISSION. |                         |              |
|-------|---------------|-----|------|------|-----------------------------|------------------------|---------------|-------------|--------------|----------------------------------------------------------------------------|--------------------------|--------------------------------------------------------------------------------------------