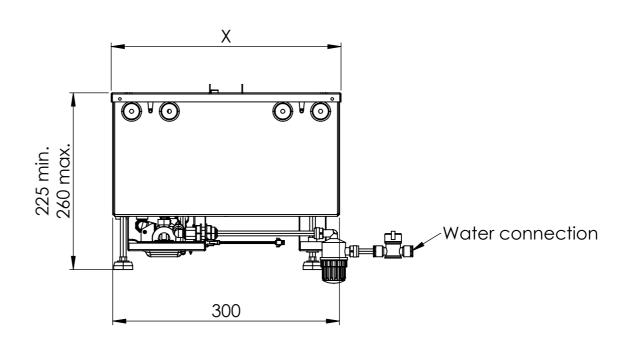

| Fuel bed | Dimension X |
|----------|-------------|
| Metal    | 304mm       |
| Log      | 354mm       |

| ISSUE | MODIFICATIONS | OCN | APPD | DATE | NOTES<br>I Item number E    | II· 211439             | <b>(23)</b> ( | GlenDimplex |              | INNOVATION &<br>DEVELOPMENT                                                |                          | THIS DRAWING IS SUPPLIED IN CONFIDEN CE AND THE COPYRIGHT THEREOF IS THE PROPERTY OF GLEN DIMPLEX: IT MUST NOT BE USED BY A THIRD PARTY WITHOUT PRIOR PERMISSION. |                         |              |
|-------|---------------|-----|------|------|-----------------------------|------------------------|---------------|-------------|--------------|----------------------------------------------------------------------------|--------------------------|-------------------------------------------------------------------------------------------------------------------------------------------------------------------|-------------------------|--------------|
|       |               |     |      |      | 1 1011110111001 20: 211 107 |                        | Flame E       |             | lame Europe  | Heerenveen, Netherlands<br>T: +31 513 656 500   E: info@glendimplex.eu     |                          | PROJECT                                                                                                                                                           |                         |              |
|       |               |     |      |      |                             |                        | DRAWN BY      | DATE        | SCALE<br>1:5 | HOLE TOL<br>+/- 0.05                                                       | GEN TOL                  | TITLE                                                                                                                                                             | Dimensional drawing     |              |
|       |               |     |      |      |                             |                        | APP'D BY      | DATE        | DIM IN       | ANGLES                                                                     | 0 +/- 0.4<br>0.0 +/- 0.2 |                                                                                                                                                                   |                         |              |
|       |               |     |      |      |                             |                        |               |             | mm           | +/- 0.5°                                                                   | 0.00 +/- 0.1             | GDB NO                                                                                                                                                            |                         |              |
|       |               |     |      |      | DO NOT SCALE                |                        | MATERIAL      |             |              | R.o.H.S.                                                                   |                          | DRG NO                                                                                                                                                            |                         | A3           |
|       |               |     |      |      |                             |                        | FINISH        |             |              | All material must comply with the requirements of European Directive       |                          | l                                                                                                                                                                 | Cassette 500 (Projects) | 0, ,, ,,     |
|       |               |     |      |      | IF IN DOUBT ASK             | THIRD ANGLE PROJECTION |               |             |              | 2015/863/EU on the restriction of the use of certain hazardous substances. |                          |                                                                                                                                                                   |                         | Sheet 1 of 1 |