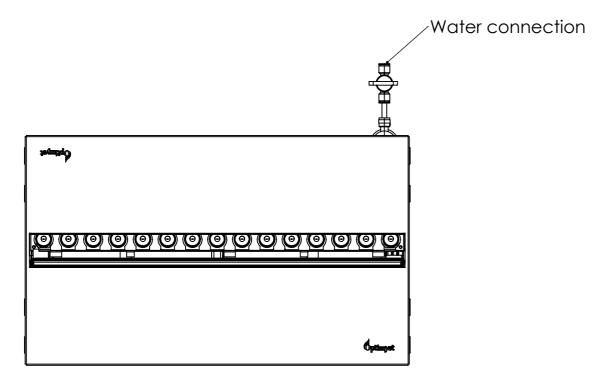

| Fuel bed | Dimension X |
|----------|-------------|
| Metal    | 304mm       |
| Log      | 354mm       |







| ISSUE | MODIFICATIONS | OCN | APPD | DATE | NOTES<br>I Item number E    | II· 211439             | <b>(23)</b> ( | GlenDimplex |              | INNOVATION &<br>DEVELOPMENT                                                |                          | THIS DRAWING IS SUPPLIED IN CONFIDEN CE AND THE COPYRIGHT THEREOF IS THE PROPERTY OF GLEN DIMPLEX: IT MUST NOT BE USED BY A THIRD PARTY WITHOUT PRIOR PERMISSION. |                         |              |
|-------|---------------|-----|------|------|-----------------------------|------------------------|---------------|-------------|--------------|----------------------------------------------------------------------------|--------------------------|------------------------------------------------------------------------------------------